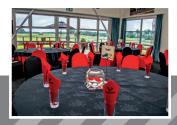

## THE FOGARTY MOSS CENTRE

The Fogarty Moss Centre offers luxury and air conditioned calm at the very heart of the action. Located close to the paddock, you'll have a superb view of the circuit as the racers stream down through Cascades heading for the Shell Oils Corner.